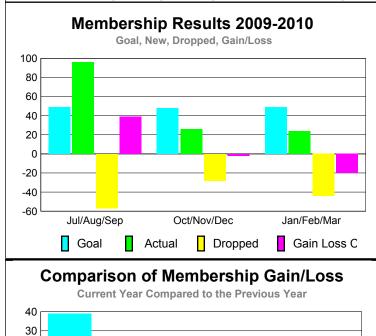

**CLUBS** 

| Club Results 2009-2010 Goal, New, Dropped, Gain/Loss |          |        |   |            |                  |  |  |  |  |
|------------------------------------------------------|----------|--------|---|------------|------------------|--|--|--|--|
| 2 _                                                  |          |        |   |            |                  |  |  |  |  |
| 1.6                                                  |          |        |   |            |                  |  |  |  |  |
| 1.2                                                  |          |        |   |            |                  |  |  |  |  |
| 0.8                                                  |          | _      | _ |            |                  |  |  |  |  |
| 0.4                                                  |          |        |   |            | _                |  |  |  |  |
| 0                                                    |          |        |   |            |                  |  |  |  |  |
| -0.4                                                 |          |        |   |            |                  |  |  |  |  |
| -0.8                                                 |          |        |   |            |                  |  |  |  |  |
| -1.2                                                 | lul/Aug/ | Con    |   | ot/Nov/Dog | lon/Esh/Mor      |  |  |  |  |
| _                                                    | Jul/Aug/ | Sep    | _ | ct/Nov/Dec | Jan/Feb/Mar<br>— |  |  |  |  |
|                                                      | Goal     | Actual |   | Dropped    | Gain Loss C      |  |  |  |  |

## YTD Status Quo Clubs 2009-2010

| <u> </u>    |      |             |                   |             |             |  |  |  |  |
|-------------|------|-------------|-------------------|-------------|-------------|--|--|--|--|
|             |      | Member      | <u>Membership</u> |             |             |  |  |  |  |
|             |      | 200         | 2008-2009         |             |             |  |  |  |  |
|             | Net  | Actual      | Actual            | Gain/       | Gain/       |  |  |  |  |
| ļ           | Memb | New         | Dropped           | Loss of     | Loss of     |  |  |  |  |
| Month       | Goal | <u>Memb</u> | Memb              | <u>Memb</u> | <u>Memb</u> |  |  |  |  |
| Jul/Aug/Sep | 49   | 96          | -57               | 39          | 2           |  |  |  |  |
| Oct/Nov/Dec | 48   | 26          | -28               | -2          | -24         |  |  |  |  |
| Jan/Feb/Mar | 49   | 24          | -44               | -20         | 2           |  |  |  |  |
| Totals      | 146  | 146         | -129              | 17          | -20         |  |  |  |  |

20

10 0

-10

-20

-30

Jul/Aug/Sep

Current Year