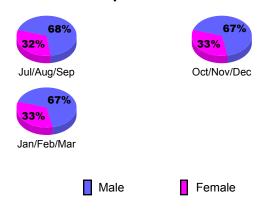

|             |  |  |  |  |
|             | Net  | Actual      | Actual            | Gain/       | Gain/       |  |  |  |  |
| ļ           | Memb | New         | Dropped           | Loss of     | Loss of     |  |  |  |  |
| Month       | Goal | <u>Memb</u> | Memb              | <u>Memb</u> | <u>Memb</u> |  |  |  |  |
| Jul/Aug/Sep | 49   | 96          | -57               | 39          | 2           |  |  |  |  |
| Oct/Nov/Dec | 48   | 26          | -28               | -2          | -24         |  |  |  |  |
| Jan/Feb/Mar | 49   | 24          | -44               | -20         | 2           |  |  |  |  |
| Totals      | 146  | 146         | -129              | 17          | -20         |  |  |  |  |



## **Gender Comparison 2009-2010**

Oct/Nov/Dec

Jan/Feb/Mar

Previous Year